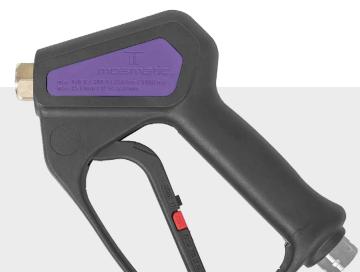

## **Mosmatic HP Gun «Neo»**

Temperature: 300°F

IN 3/8" NPTF OUT 1/4" NPTF

| 11 3/0 11 11,001 1/4 11 11 |      |     |     |          |        |         |
|----------------------------|------|-----|-----|----------|--------|---------|
| Part No.                   | Weep | RA  | DG  | Pressure | Color  | Weight  |
| 29.081                     |      | yes |     | 5000 psi | purple | 1.3 lbs |
| 29.132                     |      | yes | yes | 5000 psi | blue   | 1.3 lbs |
| 29.134                     | ves  | ves | ves | 5000 psi | purple | 1.3 lbs |