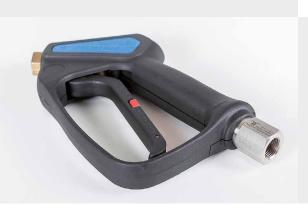

## **HP Gun «Starlet»**

Pressure: 3600 psi, Temperature: 300°F

IN 3/8" NPTF, OUT 1/4" NPTF

| Part No. | Weep | Weight  |  |
|----------|------|---------|--|
| 29.033   | yes  | 1.8 lbs |  |